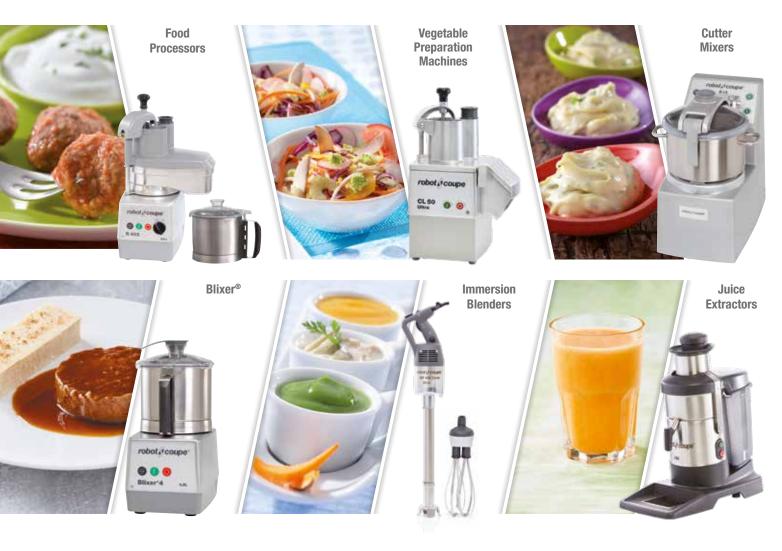

ur. Drink straight from the glass or through a straw, they are popular with young people
- Dare to mix ! A great way of getting children to consume vegetables as well as fruit without them noticing.
- Treat children to a wide range of flavours in a rainbow of colour that look as good as they taste.







**Blixer**<sup>®</sup>

# The best solution for your pureed food and texture modified meals

- The only machine capable of processing both cooked and raw ingredients without having to add liquid, which dilutes their nutritional value.
- Save time : Mix raw vegetables, cooked vegatables, meats and desserts in seconds !
- Save vitamins : Each child's daily nutritional needs can easily be met : Calories, proteins, calcium ...



# robot of coupe®

## **Discover our full range of products**



Watch our videos on



#### Visit our website www.robot-coupe.co.uk

UK - Ref. 000 000 - 02/2021

#### ROBOT-COUPE (UK) LTD

2 Fleming Way, Isleworth TW7 6EU T: +44(0) 20 8232 1800 E: sales@robotcoupe.co.uk Distributor

No reproduction of any of the intellectual property contained within this document can be reproduced without the prior written consent of Robot-Coupe UK Limited.

All specifications must be checked prior to purchase and the prices in this document do not form the basis of a contract.

Robot-Coupe UK Ltd reserve the right to alter specifications and prices without prior written notice.