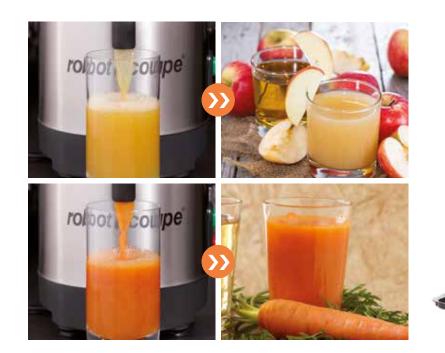

#### **Juice extractors**

#### **Ultra-Fresh flavourful juices in seconds !**

- Ultra fresh juices make delicious drinks : Naturally sweet, bursting with flavour. Drink straight from the glass or through a straw, they are popular with young people
- Dare to mix ! A great way of getting children to consume vegetables as well as fruit without them noticing.
- Treat children to a wide range of flavours in a rainbow of colour that look as good as they taste.