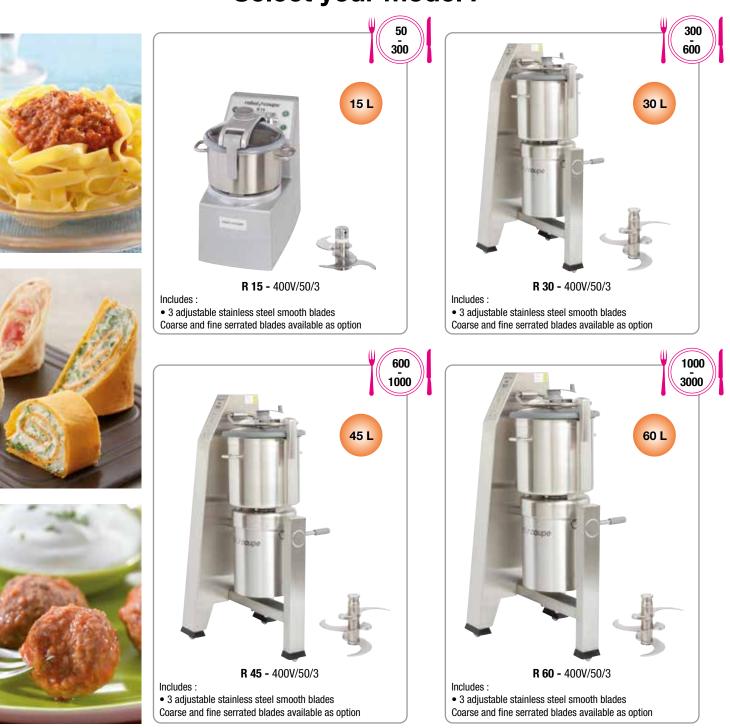

#### **Bowl Cutters**

# Mix, grind, chop and knead quickly and efficiently with consistent and high-quality results

- In many kitchens, it is necessary to perform bowl processing mix, chop, blend and knead dough. With the bowl cutter, you can make all these preparations in no time.
- Save time in your daily preparation of meat processing, herbs and spices grinding and sauces, batters mixing.
- Achieve a precise and consistent output in no time !