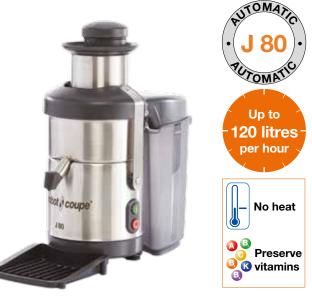

#### **Juice extractors**

#### **Ultra-Fresh flavourful juices in seconds !**

- Ultra fresh juices make delicious drinks : Naturally sweet, bursting with flavour. Drink straight from the glass or through a straw, they are popular with young people
- Dare to mix ! A great way of getting children to consume vegetables as well as fruit without them noticing.
- Treat children to a wide range of flavours in a rainbow of colour that look as good as they taste.