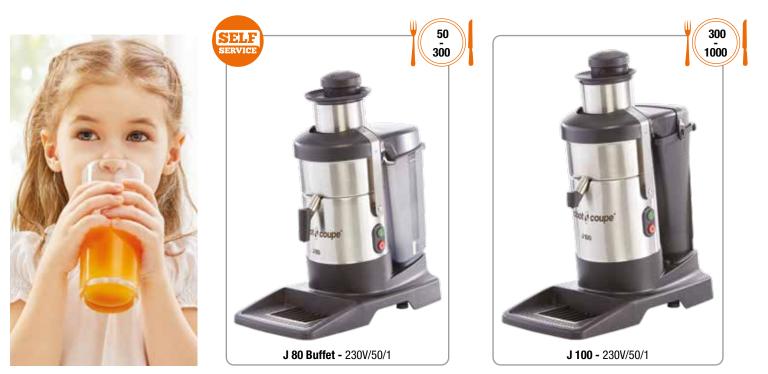

#### **Juice extractors**

#### **Ultra-Fresh flavourful juices in seconds !**

- Ultra fresh juices make delicious drinks : Naturally sweet, bursting with flavour. Drink straight from the glass or through a straw, they are popular with young people
- Dare to mix ! A great way of getting children to consume vegetables as well as fruit without them noticing.
- Treat children to a wide range of flavours in a rainbow of colour that look as good as they taste.

# Select your Robot Coupe package

How to choose your package ?1. Type of preparation2. Number of meals

| Number of meals<br>Preparation type    | 50 - 300    | 300 - 600      | 600 - 1000                     | 1000 - 3000                    |
|----------------------------------------|-------------|----------------|--------------------------------|--------------------------------|
| Fruits & Vegetables<br>Processing      | CL 50 Ultra | CL 52 Ultra    | CL 55<br>Workstation           | CL 60<br>Workstation           |
| Mincing, grinding, mixing,<br>kneading | R 15        | R 30           | R 45                           | R 60                           |
| Soups, sauces and dressings            | CMP 400 V.V | MP 450 Combi   | MP 600 Ultra<br>+ MP 450 XL FW | MP 800 Turbo<br>+ MP 450 XL FW |
| Fresh Fruits & Vegetables<br>Juices    | J 80 Buffet | J 100          | J 100                          | -                              |
| Special need diets                     | Blixer 3    | Blixer 5 - 2V* | Blixer 8                       | Blixer 15                      |