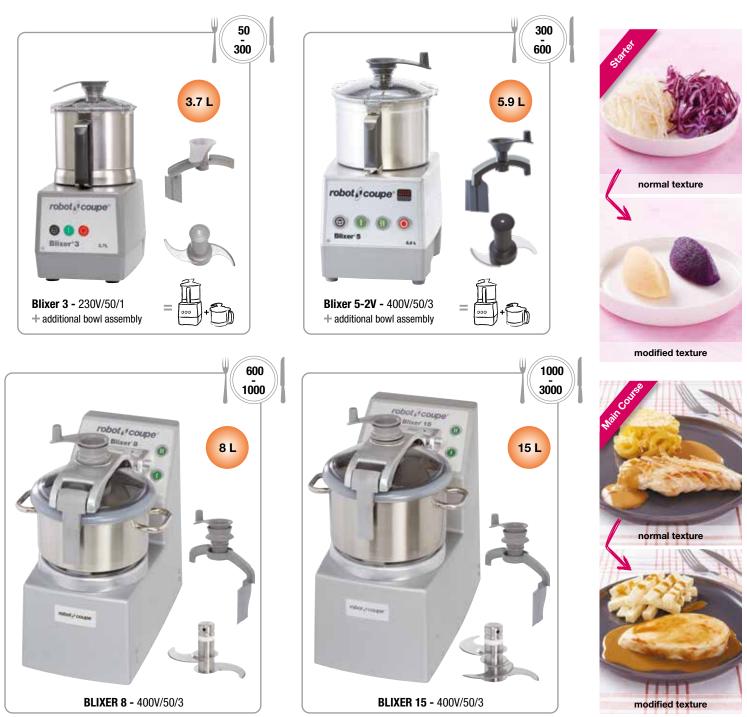

#### **Bowl Cutters**

# Mix, grind, chop and knead quickly and efficiently with consistent and high-quality results

- In many kitchens, it is necessary to perform bowl processing mix, chop, blend and knead dough. With the bowl cutter, you can make all these preparations in no time.
- Save time in your daily preparation of meat processing, herbs and spices grinding and sauces, batters mixing.
- Achieve a precise and consistent output in no time !

**Blixer**<sup>®</sup>

# The best solution for your pureed food and texture modified meals

- The only machine capable of processing both cooked and raw ingredients without having to add liquid, which dilutes their nutritional value.
- Save time : Mix raw vegetables, cooked vegatables, meats and desserts in seconds !
- Save vitamins : Each child's daily nutritional needs can easily be met : Calories, proteins, calcium ...