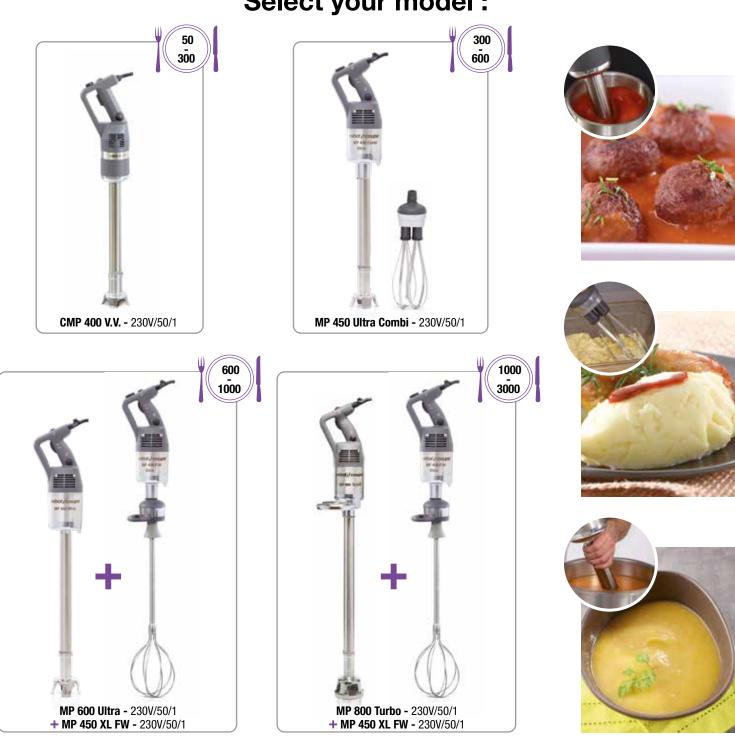

#### **Power Mixers**

#### Mix soups, sauces and much more

- Mix your soups in seconds with a reliable piece of equipment
- Create smooth dressings and sauces and make your own tomato sauce using fresh ingredients
- Easily mix egg whites for meringue and perfect for whipped creams
- Mix dehydrated bases and potatoes flakes in seconds