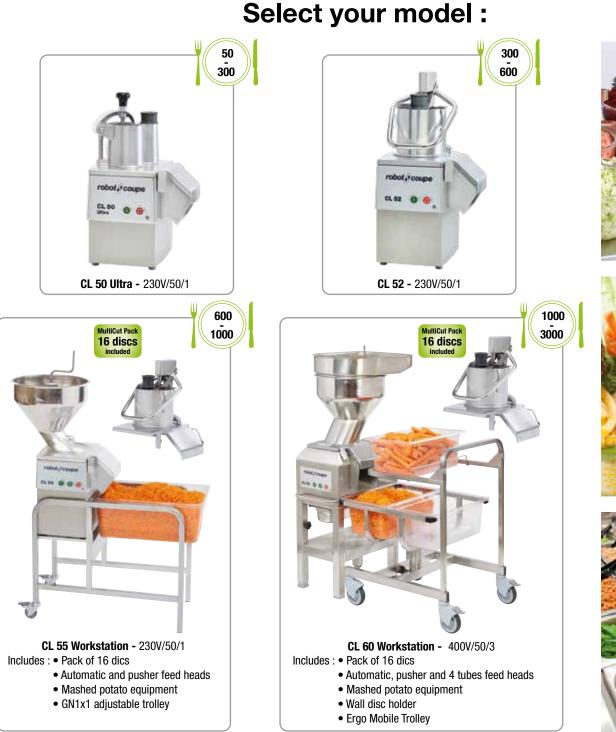

#### Vegetable Preparation Machines

# Process large volumes of fruits & vegetables in no time !

- Serve fresh nutritious meals to students by offering vegetables and fruits in various shapes and sizes
- Slicing, ripple cutting, grating, julienne, dicing and French fry: The high precision-sharpened disc blades guarantee a flawless result every time
- Perfect solution to reduce labour costs and improve productivity