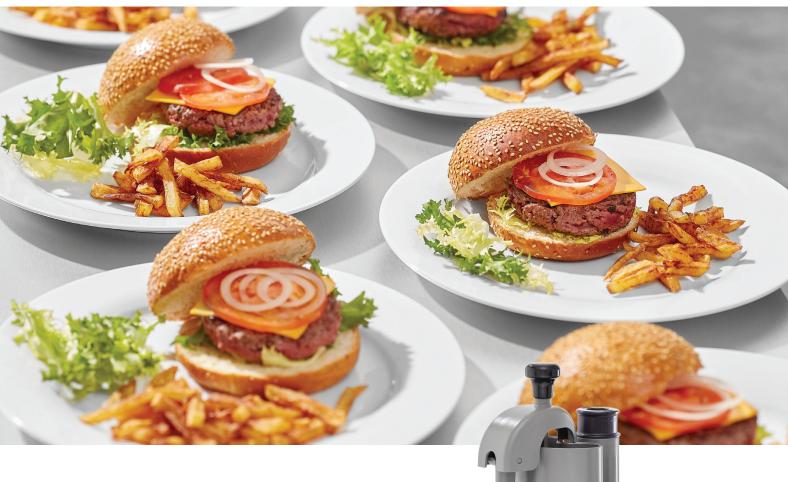

## Your ally in any kitchen, even the smallest!

Both compact and multi-functional, the Robot-Coupe R 402 V.V. Food Processor ensures a wide range of "homemade" preparations quickly and effortlessly: sauces, minced meat and fish, chopped onions, herbs and spices, ground nuts and chocolate, praline, kneading, etc. Plus, up to 28 different cuts for fruits and vegetables, not to mention French fries and dicing!

Now you can mince 1.5 kg of meat in two minutes and grate 4 kg of carrots in one minute. For extra versatility, it even features the Juice & Coulis extraction function and a citrus press. Its discs and other accessories are dishwasher-safe.